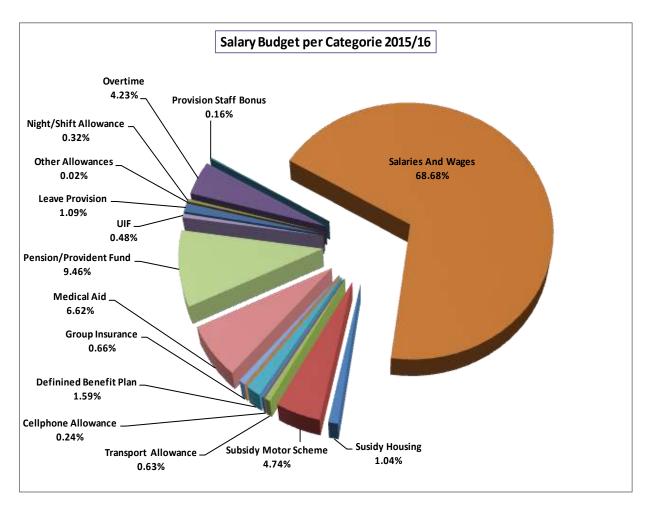

### Salaries and Wages per Category

The total budget per category is as outlined in the table below.

| SALARIES AND WAGES - SUMMARY        | Budget        | Budget        | Budget        | Budget        |         |
|-------------------------------------|---------------|---------------|---------------|---------------|---------|
| CATEGORY                            | 2014/15       | 2015/16       | 2016/17       | 2016/17       | Growth  |
| LEAVE PROVISION                     | 23 361 319    | 18 624 470    | 19 835 061    | 21 025 164    | -20.28% |
| METER READING BONUSSE               | 153 853       | 153 853       | 163 853       | 173 685       | 0.00%   |
| NIGHT SHIFT ALLOWANCES              | 2 943 798     | 4 588 610     | 4 886 869     | 5 180 082     | 55.87%  |
| OVERTIME                            | 63 578 784    | 69 199 185    | 74 993 765    | 81 171 842    | 8.84%   |
| OVERTIME POWER FAILURES             | 2 176 701     | 3 097 663     | 3 645 949     | 4 291 282     | 42.31%  |
| PROVISION FOR STAFF BONUSSE         | 2 569 764     | 2 775 346     | 2 955 743     | 3 133 088     | 8.00%   |
| SALARIES AND WAGES                  | 931 252 459   | 1 175 224 661 | 1 277 008 470 | 1 383 077 059 | 26.20%  |
| NIGHT SHIFT ALLOWANCES              | -             | 204 000       | 240 108       | 282 607       | #DIV/0! |
| SHIFT ALLOWANCE                     | -             | 700 000       | 823 900       | 969 730       | #DIV/0! |
| SUBSIDY HOUSING LOANS               | 6 804 593     | 17 730 096    | 19 419 876    | 21 245 734    | 160.56% |
| SUBSIDY MOTOR SCHEME                | 56 652 849    | 81 185 571    | 87 854 341    | 94 367 658    | 43.30%  |
| TRANSPORT ALLOWANCE                 | 19 148 675    | 10 839 650    | 11 780 785    | 12 778 492    | -43.39% |
| CELLPHONE ALLOWANCE                 | 3 368 716     | 4 049 921     | 4 394 049     | 4 755 333     | 20.22%  |
| SUBSISTENCE ALLOWANCE               | 187 200       | 239 119       | 254 662       | 269 941       | 27.73%  |
| DEFINED BENEFIT PLAN OBLIGATION     | 25 938 946    | 27 235 893    | 29 006 226    | 30 746 600    | 5.00%   |
| BARGAINING COUNCIL                  | 372 341       | 563 406       | 612 601       | 664 818       | 51.31%  |
| GROUP INSURANCE                     | 7 920 099     | 11 331 387    | 12 213 531    | 13 125 369    | 43.07%  |
| MEDICAL AID CONTRIBUTIONS           | 80 462 230    | 113 213 700   | 122 232 547   | 131 607 492   | 40.70%  |
| PENSION/PROVIDENT FUND CONTRIBUTION | 123 486 977   | 161 797 134   | 173 994 734   | 186 532 135   | 31.02%  |
| UNEMPLOYEMENT INSURANCE FUND        | 6 157 651     | 8 297 233     | 8 982 477     | 9 701 069     | 34.75%  |
|                                     | 1 356 536 956 | 1 711 050 896 | 1 855 299 549 | 2 005 099 180 | 26.13%  |

The largest growth in the expense category is in respect of:

- a. Nightshift allowance growing at a rate of 55,87% due to changes in the conditions of employment, mainly traffic officials and fire and rescue employees.
- b. Housing loans subsidy grows by 160.56% mainly due to an increase in the number of employees qualifying for housing subsidy.
- c. Subsidy Motor Scheme allocation grows by 43.30% as a result of increased appointments of officials who are qualifying for the scheme.

The graph below indicates the above in a pictorial format: