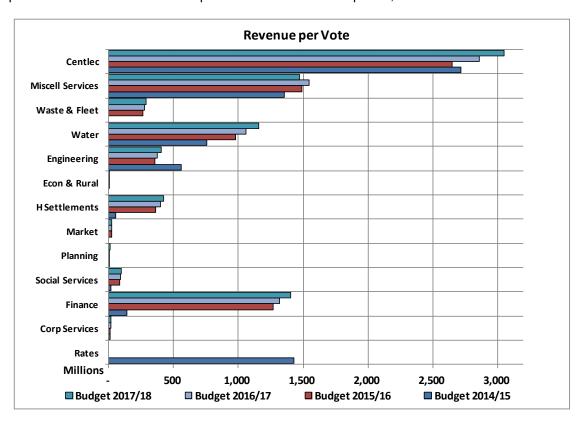

### Revenue per Vote

As outlined below is the revenue per vote, indicating the various directorates' resource income:

| REVENUE PER VOTE               | Adj Budget     | Budget         | ADJ Budget     | Budget         | Budget         | Budget         |
|--------------------------------|----------------|----------------|----------------|----------------|----------------|----------------|
|                                | 2013/14        | 2014/15        | 2014/15        | 2015/16        | 2016/17        | 2017/18        |
| PROPERTY RATES                 | -1,095,975,326 | -1,430,845,634 | -1,249,734,607 | -              | -              | -              |
| CORPORATE SERVICES             | -11,511,836    | -12,469,774    | -12,148,451    | -13,304,124    | -14,369,194    | -15,557,678    |
| FINANCE                        | -128,709,367   | -140,220,638   | -140,187,249   | -1,269,360,839 | -1,316,986,452 | -1,406,698,774 |
| SOCIAL SERVICES                | -17,415,132    | -16,290,344    | -16,258,822    | -81,544,982    | -89,379,651    | -96,231,558    |
| PLANNING                       | -6,910,368     | -6,523,451     | -6,523,451     | -6,601,181     | -7,059,698     | -7,559,037     |
| FRESH PRODUCE MARKET           | -20,197,745    | -20,437,840    | -53,649,612    | -21,588,440    | -23,315,454    | -24,947,536    |
| HUMAN SETTLEMENTS              | -175,610,754   | -53,649,612    | -20,984,890    | -364,266,750   | -396,820,711   | -425,925,831   |
| ECONOMIC AND RURAL DEVELOPMENT | -              | -              | -              | -556,898       | -612,588       | -655,469       |
| ENGINEERING                    | -424,492,819   | -560,104,868   | -459,697,363   | -367,012,611   | -386,215,062   | -419,487,556   |
| WATER                          | -700,742,504   | -756,655,972   | -756,655,972   | -960,462,824   | -1,043,843,616 | -1,137,961,293 |
| WASTE AND FLEET MANAGEMENT     |                | -              | -              | -270,979,913   | -280,921,126   | -296,629,812   |
| MISCELLANEOUS SERVICES         | -1,611,955,922 | -1,355,324,290 | -1,441,360,243 | -1,490,438,519 | -1,545,275,276 | -1,474,690,010 |
| CENTLEC                        | -2,467,633,717 | -2,716,704,664 | -2,400,044,609 | -2,648,133,985 | -2,861,559,858 | -3,049,235,834 |
| TOTAL REVENUE PER VOTE         | -6,661,155,490 | -7,069,227,087 | -6,557,245,269 | -7,494,251,065 | -7,966,358,685 | -8,355,580,388 |

The graph below illustrates the revenue per vote over the MTREF period, as outlined above.