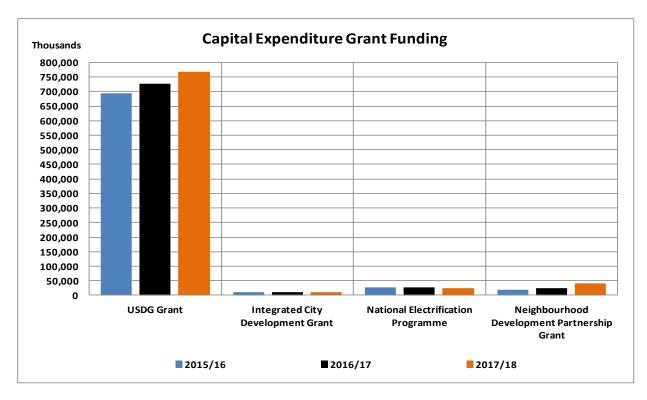

---------|------------------------|------------------------|
|                                             | R                      | R                      | R                      |
| USDG Grant                                  | 693,847,000            | 728,133,000            | 769,697,000            |
| Integrated City Development Grant           | 10,157,000             | 9,789,000              | 10,718,000             |
| National Electrification Programme          | 26,315,789             | 26,315,789             | 23,358,054             |
| Neighbourhood Development Partnership Grant | 20,000,000             | 25,000,000             | 40,000,000             |
| TOTAL                                       | 750,319,790            | 789,237,789            | 843,773,054            |



### c) Utilization of the Funding

The intended utilization of the grants is as follows in terms of main sources:

The main projects to be undertaken out of the USDG allocation are as outlined on the table below:

| GRANTS & SUBSIDIES                                         | Budget Year<br>2015/16 | Budget Year<br>2016/17 | Budget Year<br>2017/18 |
|------------------------------------------------------------|------------------------|------------------------|------------------------|
|                                                            | R                      | R                      | R                      |
| Corporate Services                                         |                        |                        |                        |
| Construction of 20x30 Swimming