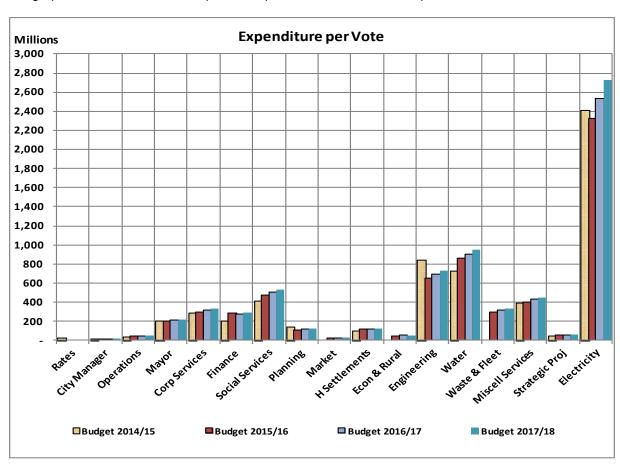

### Revenue per Vote

As outlined below is the revenue per vote, indicating the various directorates' resource income:

| REVENUE PER VOTE               | Adj Budget     | Budget         | ADJ Budget     | Budget         | Budget         | Budget         |
|--------------------------------|----------------|----------------|----------------|----------------|----------------|----------------|
|                                | 2013/14        | 2014/15        | 2014/15        | 2015/16        | 2016/17        | 2017/18        |
| PROPERTY RATES                 | -1,095,975,326 | -1,430,845,634 | -1,249,734,607 | -              | -              | -              |
| CORPORATE SERVICES             | -11,511,836    | -12,469,774    | -12,148,451    | -13,304,124    | -14,369,194    | -15,557,678    |
| FINANCE                        | -128,709,367   | -140,220,638   | -140,187,249   | -1,269,360,839 | -1,316,986,452 | -1,406,698,774 |
| SOCIAL SERVICES                | -17,415,132    | -16,290,344    | -16,258,822    | -81,544,982    | -89,379,651    | -96,231,558    |
| PLANNING                       | -6,910,368     | -6,523,451     | -6,523,451     | -6,601,181     | -7,059,698     | -7,559,037     |
| FRESH PRODUCE MARKET           | -20,197,745    | -20,437,840    | -53,649,612    | -21,588,440    | -23,315,454    | -24,947,536    |
| HUMAN SETTLEMENTS              | -175,610,754   | -53,649,612    | -20,984,890    | -364,266,750   | -396,820,711   | -425,925,831   |
| ECONOMIC AND RURAL DEVELOPMENT | -              | -              | -              | -556,898       | -612,588       | -655,469       |
| ENGINEERING                    | -424,492,819   | -560,104,868   | -459,697,363   | -367,012,611   | -386,215,062   | -419,487,556   |
| WATER                          | -700,742,504   | -756,655,972   | -756,655,972   | -960,462,824   | -1,043,843,616 | -1,137,961,293 |
| WASTE AND FLEET MANAGEMENT     |                | -              | -              | -270,979,913   | -280,921,126   | -296,629,812   |
| MISCELLANEOUS SERVICES         | -1,611,955,922 | -1,355,324,290 | -1,441,360,243 | -1,490,438,519 | -1,545,275,276 | -1,474,690,010 |
| CENTLEC                        | -2,467,633,717 | -2,716,704,664 | -2,400,044,609 | -2,648,133,985 | -2,861,559,858 | -3,049,235,834 |
| TOTAL REVENUE PER VOTE         | -6,661,155,490 | -7,069,227,087 | -6,557,245,269 | -7,494,251,065 | -7,966,358,685 | -8,355,580,388 |

The graph below illustrates the revenue per vote over the MTREF period, as outlined above.