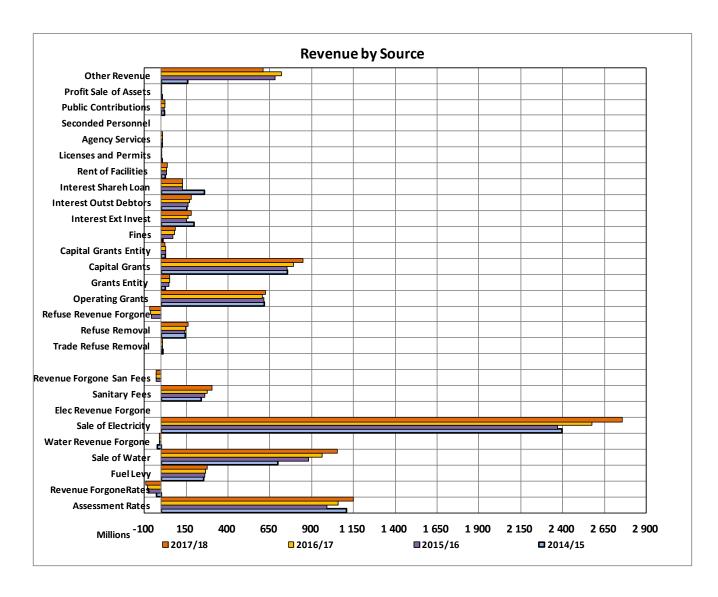

Details of the revenue by source are as outlined in the below table:

| STATEMENT OF FINANCIAL PERFORMANCE - MANGAUNG (CONSOLIDATED) |                |                |                |                |                |  |
|--------------------------------------------------------------|----------------|----------------|----------------|----------------|----------------|--|
|                                                              |                |                | Budget         |                |                |  |
| REVENUE PER SOURCE                                           |                | Adj. Budget    |                |                |                |  |
|                                                              | 2014/15        | 2014/15        | 2015/16        | 2016/17        | 2017/18        |  |
| ASSESSMENT RATES                                             | -1,108,570,847 | -927,241,180   | -991,664,584   | -1,058,944,779 | -1,147,338,277 |  |
| REVENUE FORGONE RATES                                        | 24,370,434     | 24,151,794     | 78,591,767     | 83,307,273     | 91,638,000     |  |
| FUEL LEVY                                                    | -256,663,000   | -256,663,000   | -260,928,000   | -267,852,000   | -273,994,000   |  |
| TOTAL SERVICE CHARGES                                        | -3,469,943,065 | -3,101,631,721 | -3,615,605,353 | -3,919,798,854 | -4,223,007,637 |  |
| SALE OF WATER                                                | -697,523,707   | -697,523,707   | -844,003,105   | -865,179,779   | -903,858,867   |  |
| SALE OF PREPAID WATER                                        | -219,414       | -219,414       | -40,000,000    | -100,000,000   | -150,000,000   |  |
| WATER REVENUE FORGONE                                        | 19,785,600     | 19,785,600     | 7,818,321      | 8,701,791      | 9,397,934      |  |
| SALE OF ELECTRICITY                                          | -1,814,725,060 | -1,593,397,146 | -1,773,848,215 | -1,916,235,933 | -2,043,859,033 |  |
| SALE OF PRE-PAID ELECTRICITY                                 | -581,876,786   | -535,152,764   | -598,992,702   | -658,910,889   | -711,635,681   |  |
| SALE OF ELECTRICITY STREET LIGHTS                            |                | -              | -38,182,000    | -40,282,010    | -42,497,521    |  |
| REVENUE FORGONE ELECTRICITY                                  | -              | -              |                | -              | -              |  |
| SANITARY FEES                                                | -235,807,348   | -210,433,891   | -261,933,983   | -277,450,022   | -305,411,024   |  |
| SANITARY FEES GOVERNMENT                                     | -3,489,686     | -3,489,686     | -              | -              | -              |  |
| SANITARY FEES MUNICIPAL                                      | -1,119,251     | -725,601       | -              | -              | -              |  |
| SANITARY FEES REVENUE FORGONE                                | -              |                | 26,674,582     | 28,275,057     | 31,102,563     |  |
| TRADE REFUSE REMOVAL                                         | -9,310,223     | -6,837,796     | -10,058,285    | -10,752,306    | -11,472,712    |  |
| REFUSE REMOVAL                                               | -145,657,190   | -127,545,509   | -140,601,576   | -148,937,670   | -161,843,495   |  |
| REFUSE REMOVAL REVENUE FORGONE                               | -              | 53,908,193     | 57,521,610     | 60,972,907     | 67,070,198     |  |
| OPERATING GRANTS AND SUBSIDIES                               | -617,571,000   | -632,933,966   | -615,255,000   | -606,045,000   | -625,154,000   |  |
| OPERATING GRANTS ENTITY                                      | -25,609,205    | -11,716,976    | -48,302,726    | -50,658,219    | -53,204,121    |  |
| CAPITAL GRANTS AND SUBSIDIES                                 | -756,633,000   | -827,305,989   | -754,004,000   | -792,922,000   | -846,415,000   |  |
| CAPITAL GRANTS ENTITY                                        | -26,491,228    | -26,491,228    | -26,315,789    | -26,315,789    | -23,358,054    |  |
| FINES                                                        | -12,664,578    | -8,124,578     | -72,360,740    | -79,484,050    | -85,612,456    |  |
| INTEREST EARNED EXTERNAL INVESTMENTS                         | -196,589,127   | -187,314,546   | -154,381,795   | -160,958,424   | -179,162,375   |  |
| INTEREST EARNED OUTSTANDING DEBTORS                          | -153,007,870   | -162,583,735   | -161,227,099   | -171,236,015   | -182,106,279   |  |
| INTEREST ON SHAREHOLDER LOAN                                 | -257,901,553   | -257,901,553   | -126,678,984   | -126,678,984   | -126,678,984   |  |
| RENT OF FACILITIES AND EQUIPMENT                             | -27,727,211    | -27,674,761    | -33,298,212    | -35,406,618    | -37,562,140    |  |
| LICENSES AND PERMITS                                         | -927,624       | -927,624       | -1,010,132     | -1,095,041     | -1,168,672     |  |
| AGENCY SERVICES                                              | -3,722,103     | -7,741,298     | -7,104,678     | -7,460,764     | -7,834,534     |  |
| SECONDED PERSONNEL                                           | -              | -              | -              | -              | -              |  |
| PUBLIC CONTRIBUTIONS                                         | -19,267,015    | -15,767,015    | -20,952,879    | -22,744,351    | -24,109,010    |  |
| PROFIT OF THE SALE OF ASSETS                                 | -990,000       | -990,000       | -539,500       | -582,660       | -629,273       |  |
| OTHER REVENUE                                                | -159,319,096   | -128,387,895   | -683,213,362   | -721,482,410   | -609,883,574   |  |
|                                                              | -7,069,227,087 | -6,557,245,271 | -7,494,251,066 | -7,966,358,685 | -8,355,580,388 |  |
| (SURPLUS)/DEFICIT                                            | -1,145,179,904 | -906,144,078   | -1,287,325,352 | -1,350,197,033 | -1,337,604,353 |  |
| CAPITAL GRANTS                                               | 756,633,000    | 825,587,219    | 754,004,000    | 792,922,000    | 846,415,000    |  |
| CAPITAL CONTRIBUTIONS                                        | 19,267,015     | 15,767,015     | 20,952,879     | 22,744,351     | 24,109,010     |  |
| (SURPLUS)/DEFICIT                                            | -369,279,889   | -64,789,844    | -512,368,473   | -534,530,682   | -467,080,343   |  |
| CAPEX FINANCING                                              | 328,753,646    | 458,856,794    | 508,361,873    | 508,031,764    | 423,272,759    |  |
| NET (SURPLUS)/DEFICIT                                        | -40,526,243    | 394,066,950    | -4,006,600     | -26,498,918    | -43,807,584    |  |

The graph below illustrates the sources of the municipal revenue over the MTREF period, as outlined above.