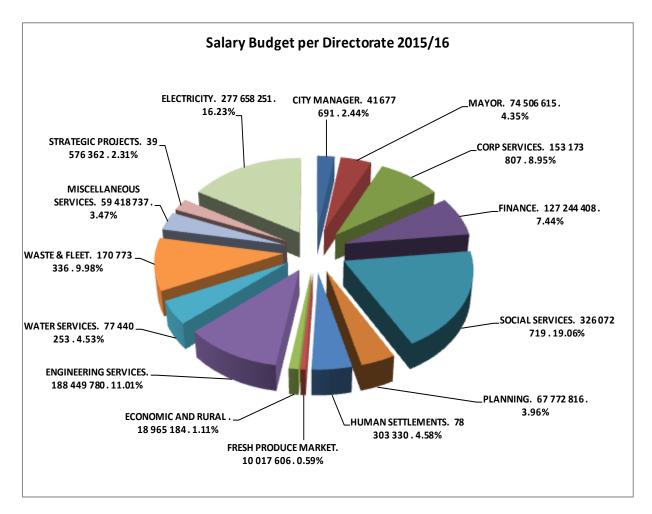

### Salaries and Wages per Vote

The table below indicates the total budget allocation per Vote and also provides pointers to the units contributing to the increase in the budget.

| SALARIES AND WAGES - SUMMARY | Budget        | Budget        | Budget        | Budget        |         |
|------------------------------|---------------|---------------|---------------|---------------|---------|
| DIRECTORATES                 | 2014/15       | 2015/16       | 2016/17       | 2016/17       | Growth  |
| CITY MANAGER                 | 38 592 689    | 41 677 691    | 44 386 741    | 47 049 945    | 7.99%   |
| MAYOR                        | 70 604 869    | 74 506 615    | 79 294 091    | 84 067 737    | 5.53%   |
| CORP SERVICES                | 133 932 030   | 153 173 807   | 163 130 104   | 172 917 911   | 14.37%  |
| FINANCE                      | 99 260 991    | 127 244 408   | 135 515 295   | 143 646 213   | 28.19%  |
| SOCIAL SERVICES              | 278 131 413   | 326 072 719   | 347 267 727   | 368 104 178   | 17.24%  |
| PLANNING                     | 65 850 331    | 67 772 816    | 72 178 049    | 76 508 732    | 2.92%   |
| HUMAN SETTLEMENTS            | 58 913 813    | 78 303 330    | 83 393 046    | 88 396 629    | 32.91%  |
| FRESH PRODUCE MARKET         | 8 889 633     | 10 017 606    | 10 669 002    | 11 309 489    | 12.69%  |
| ECONOMIC AND RURAL           | -             | 18 965 184    | 20 197 921    | 21 409 796    | #DIV/0! |
| ENGINEERING SERVICES         | 239 717 370   | 188 449 780   | 200 699 016   | 212 740 957   | -21.39% |
| WATER SERVICES               | 63 940 770    | 77 440 253    | 82 473 869    | 87 422 302    | 21.11%  |
| WASTE & FLEET                | -             | 170 773 336   | 181 873 603   | 192 786 019   | #DIV/0! |
| MISCELLANEOUS SERVICES       | 55 451 902    | 59 418 737    | 63 280 955    | 67 077 813    | 7.15%   |
| STRATEGIC PROJECTS           | 35 742 408    | 39 576 362    | 42 148 826    | 44 677 755    | 10.73%  |
| ELECTRICITY                  | 207 508 738   | 277 658 251   | 328 791 303   | 386 983 704   | 33.81%  |
|                              | 1 356 536 956 | 1 711 050 896 | 1 855 299 549 | 2 005 099 180 | 26.13%  |