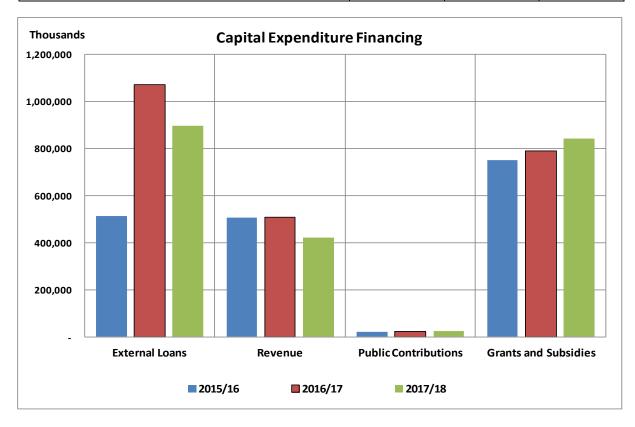

|                        |                        |
| Grants and Subsidies                        |                        |                        |                        |
| USDG Grant                                  | 693,847,000            | 728,133,000            | 769,697,000            |
| Integrated City Development Grant           | 10,157,000             | 9,789,000              | 10,718,000             |
| National Electrification Programme          | 26,315,789             | 26,315,789             | 23,358,054             |
| Neighbourhood Development Partnership Grant | 20,000,000             | 25,000,000             | 40,000,000             |
| TOTAL                                       | 1,793,890,452          | 2,391,896,789          | 2,187,256,146          |



The funding requirements for external loans of R 514,256 million is to be sourced from the balance of the existing approved loans from DBSA and Standard Bank amounting to R 215 million and R 208

million respectively for the 2015/16 budget year. A further loan amount of R 218,140 million is to be procured through a competitive bidding process for the leasing of the municipal fleet.

The remainder of the external debt for 2016/17 and 2017/18 will be funded from the envisaged municipal bonds that the Metro is currently embarking upon. The project is at an advance stage and the municipality is in the process of appointing lead arrangers.

### b) Grant Funding

Government grants and subsidies makes up 35,12% of the MTREF capital budget. The major contribution to the total budget of R 2,383 b