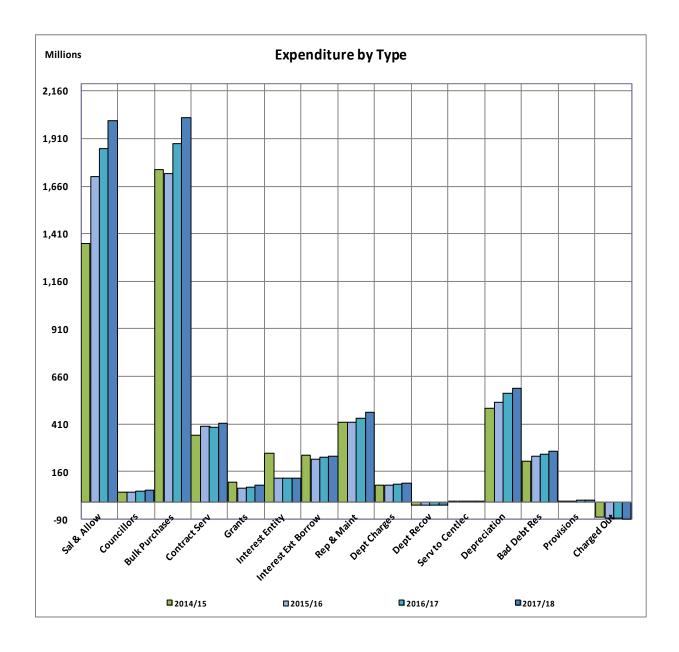

The following table is a high level summary of the MTREF budget for 2014/15 to 2016/17 (classified per main type of operating expenditure):

| STATEMENT OF FINANCIAL PERFORMANCE - MANGAUNG (CONSOLIDATED) |               |               |               |               |               |  |
|--------------------------------------------------------------|---------------|---------------|---------------|---------------|---------------|--|
|                                                              | Budget        |               |               |               |               |  |
| EXPENDITURE PER TYPE                                         |               | Adj. Budget   |               |               |               |  |
|                                                              | 2014/15       | 2014/15       | 2015/16       | 2016/17       | 2017/18       |  |
| EMPLOYEE SALARIES AND WAGES                                  | 1,138,137,658 | 1,153,419,997 | 1,415,848,036 | 1,537,263,659 | 1,663,468,296 |  |
| EMPLOYEE SOCIAL CONTRIBUTIONS                                | 218,399,298   | 218,399,298   | 295,202,859   | 318,035,891   | 341,630,883   |  |
| TOTAL SALARIES, WAGES AND ALLOWANCES                         | 1,356,536,956 | 1,371,819,295 | 1,711,050,896 | 1,855,299,549 | 2,005,099,180 |  |
| REMUNERATION OF COUNCILLORS AND DIRECTORS                    | 51,692,467    | 51,641,158    | 54,215,591    | 57,205,152    | 60,375,986    |  |
| GENERAL EXPENDITURE                                          | 634,197,566   | 697,443,434   | 649,727,783   | 669,495,834   | 689,470,643   |  |
| GRANTS TO ENTITY                                             | 56,729,030    | 56,729,030    | 42,960,000    | 43,460,000    | 39,960,000    |  |
| BULK PURCHASES                                               | 1,744,580,051 | 1,501,580,051 | 1,728,413,548 | 1,883,484,623 | 2,021,331,455 |  |
| CONTRACTED SERVICES                                          | 350,130,407   | 377,480,293   | 401,957,147   | 394,479,889   | 412,300,175   |  |
| TRANSFERS AND GRANTS                                         | 104,526,236   | 71,436,627    | 74,610,826    | 79,652,898    | 85,851,751    |  |
| INTEREST SHAREHOLDER                                         | 257,901,553   | 257,901,553   | 126,678,984   | 126,678,984   | 126,678,984   |  |
| INTEREST EXTERNAL BORROWINGS                                 | 244,132,153   | 226,900,314   | 224,941,236   | 237,862,958   | 238,433,631   |  |
| REPAIRS AND MAINTENANCE                                      | 419,268,374   | 396,885,935   | 423,657,022   | 442,420,636   | 472,541,299   |  |
| INTER DEPARTMENTAL CHARGES                                   | 86,790,801    | 86,790,801    | 89,950,317    | 94,762,077    | 98,014,811    |  |
| INTER DEPARTMENTAL RECOVERIES                                | -16,149,930   | -16,149,930   | -16,514,345   | -17,377,894   | -18,357,296   |  |
| SERVICE RENDERED TO CENTLEC                                  | 4,548,672     | 575,804       | 794,410       | 835,451       | 877,781       |  |
| DEPRECIATION                                                 | 492,852,581   | 434,844,470   | 527,384,374   | 573,146,517   | 599,573,478   |  |
| TRANSFER TO BAD DEBT RESERVE                                 | 214,628,485   | 214,628,485   | 242,626,112   | 252,627,977   | 266,340,148   |  |
| TRANSFER TO PROVISIONS                                       | 1,507,542     | 419,632       | 6,878,338     | 9,063,668     | 9,295,922     |  |
| LESS AMOUNTS CHARGED OUT                                     | -79,825,759   | -79,825,759   | -82,406,524   | -86,936,667   | -89,811,914   |  |
|                                                              | 5,924,047,183 | 5,651,101,193 | 6,206,925,715 | 6,616,161,652 | 7,017,976,034 |  |

The above table can also be graphically depicted as follows: