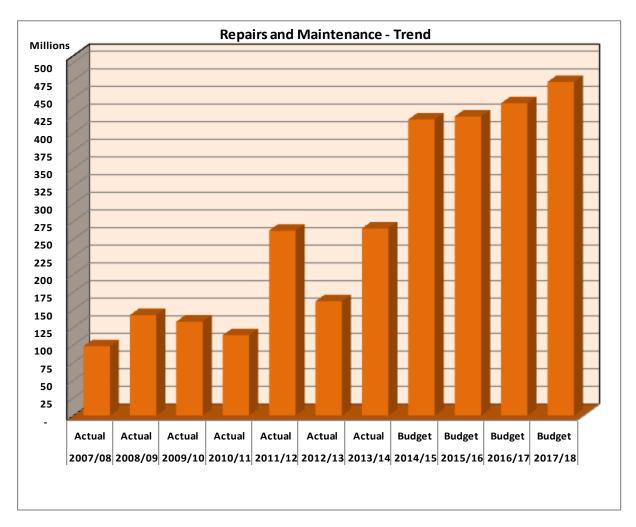

The following table is a high level summary of the MTREF budget for 2014/15 to 2016/17 (classified per main type of operating expenditure):

| STATEMENT OF FINANCIAL PERFORMANCE - MANGAUNG (CONSOLIDATED) |               |               |               |               |               |  |
|--------------------------------------------------------------|---------------|---------------|---------------|---------------|---------------|--|
|                                                              | Budget        |               |               |               |               |  |
| EXPENDITURE PER TYPE                                         |               | Adj. Budget   |               |               |               |  |
|                                                              | 2014/15       | 2014/15       | 2015/16       | 2016/17       | 2017/18       |  |
| EMPLOYEE SALARIES AND WAGES                                  | 1,138,137,658 | 1,153,419,997 | 1,415,848,036 | 1,537,263,659 | 1,663,468,296 |  |
| EMPLOYEE SOCIAL CONTRIBUTIONS                                | 218,399,298   | 218,399,298   | 295,202,859   | 318,035,891   | 341,630,883   |  |
| TOTAL SALARIES, WAGES AND ALLOWANCES                         | 1,356,536,956 | 1,371,819,295 | 1,711,050,896 | 1,855,299,549 | 2,005,099,180 |  |
| REMUNERATION OF COUNCILLORS AND DIRECTORS                    | 51,692,467    | 51,641,158    | 54,215,591    | 57,205,152    | 60,375,986    |  |
| GENERAL EXPENDITURE                                          | 634,197,566   | 697,443,434   | 649,727,783   | 669,495,834   | 689,470,643   |  |
| GRANTS TO ENTITY                                             | 56,729,030    | 56,729,030    | 42,960,000    | 43,460,000    | 39,960,000    |  |
| BULK PURCHASES                                               | 1,744,580,051 | 1,501,580,051 | 1,728,413,548 | 1,883,484,623 | 2,021,331,455 |  |
| CONTRACTED SERVICES                                          | 350,130,407   | 377,480,293   | 401,957,147   | 394,479,889   | 412,300,175   |  |
| TRANSFERS AND GRANTS                                         | 104,526,236   | 71,436,627    | 74,610,826    | 79,652,898    | 85,851,751    |  |
| INTEREST SHAREHOLDER                                         | 257,901,553   | 257,901,553   | 126,678,984   | 126,678,984   | 126,678,984   |  |
| INTEREST EXTERNAL BORROWINGS                                 | 244,132,153   | 226,900,314   | 224,941,236   | 237,862,958   | 238,433,631   |  |
| REPAIRS AND MAINTENANCE                                      | 419,268,374   | 396,885,935   | 423,657,022   | 442,420,636   | 472,541,299   |  |
| INTER DEPARTMENTAL CHARGES                                   | 86,790,801    | 86,790,801    | 89,950,317    | 94,762,077    | 98,014,811    |  |
| INTER DEPARTMENTAL RECOVERIES                                | -16,149,930   | -16,149,930   | -16,514,345   | -17,377,894   | -18,357,296   |  |
| SERVICE RENDERED TO CENTLEC                                  | 4,548,672     | 575,804       | 794,410       | 835,451       | 877,781       |  |
| DEPRECIATION                                                 | 492,852,581   | 434,844,470   | 527,384,374   | 573,146,517   | 599,573,478   |  |
| TRANSFER TO BAD DEBT RESERVE                                 | 214,628,485   | 214,628,485   | 242,626,112   | 252,627,977   | 266,340,148   |  |
| TRANSFER TO PROVISIONS                                       | 1,507,542     | 419,632       | 6,878,338     | 9,063,668     | 9,295,922     |  |
| LESS AMOUNTS CHARGED OUT                                     | -79,825,759   | -79,825,759   | -82,406,524   | -86,936,667   | -89,811,914   |  |
|                                                              | 5,924,047,183 | 5,651,101,193 | 6,206,925,715 | 6,616,161,652 | 7,017,976,034 |  |