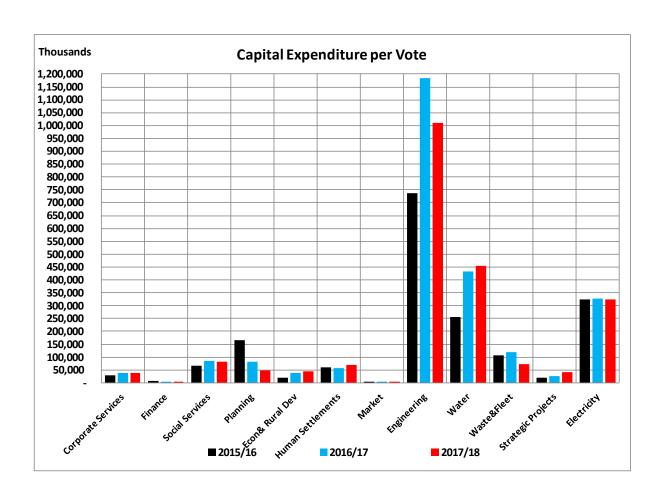

46,000,000    |
| Economic and rural Development     | 18,853,433    | 37,289,000    | 43,718,000    |
| Human Settlements                  | 60,200,000    | 56,935,000    | 69,800,000    |
| Market                             | 750,000       | 700,000       | 700,000       |
| Engineering                        | 737,186,682   | 1,182,815,410 | 1,009,414,248 |
| Water                              | 255,062,870   | 431,529,300   | 454,250,000   |
| Waste and Fleet Management         | 107,846,000   | 119,384,000   | 73,350,575    |
| Strategic Projects                 | 20,000,000    | 25,000,000    | 40,000,000    |
| Electricity                        | 325,356,851   | 326,713,735   | 323,002,090   |
| TOTAL CAPITAL EXPENDITURE PER VOTE | 1,793,890,542 | 2,391,896,789 | 2,187,256,146 |



### D. SUMMARY OF THE BUDGET

The projected financial outcome of this budget at the end of the 2015/16 budget year can be summarized as follows):

- 1. Table A1 is a budget summary and provides a concise overview of the City's budget from all the major financial perspectives (operating capital expenditure financial position cash flow and MFMA funding compliance).
- 2. The table above provides an overview of the amount to be proposed to Council for operating performance resources required for capital expenditure financial positions cash and funding compliance as well as the municipality's commitment to eliminating basic service delivery backlogs.

MAN Mangaung - Table A1 Consolidated Budget Summary

| Description                                               | 2011/12            | 2012/13